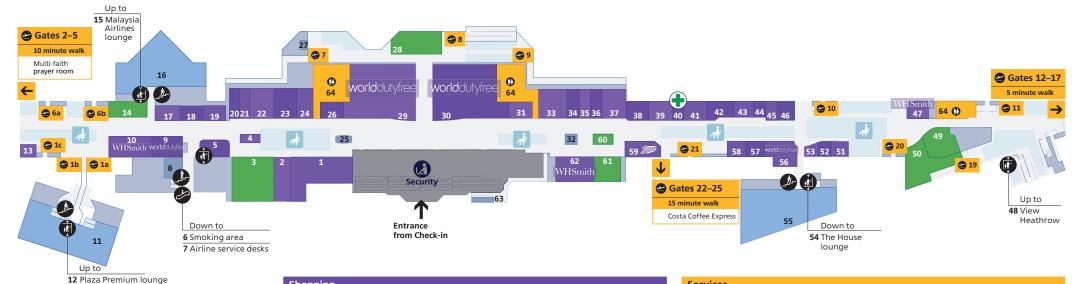

### **Departure Lounge**

Level 2

Saint Laurent

Sunglass Hut

The Bookshop by WHSmith

Swarovski

Ted Baker

| Shopping                      |       |
|-------------------------------|-------|
| apm Monaco                    | 52    |
| Boots 🕂                       | 40    |
| Boots                         | 59    |
| Bottega Veneta                | 20    |
| Burberry                      | !     |
| Bvlgari                       | 1     |
| Cartier                       | :     |
| Cath Kidston                  | 3     |
| Caviar House & Prunier        | 4     |
| Dixons Travel                 | 13, 3 |
| Fendi                         | 1     |
| Foreo – Health and Well Being |       |
| Glorious Britain              | 4:    |
| Gucci                         | 2     |
| Hamleys                       | 1, 5  |
| Harrods                       | 3:    |
| Jo Malone                     | 4     |
| Kurt Geiger                   | 3     |
| Lacoste                       | 4     |
| Louis Vuitton                 | 2     |
| Montblanc                     | 3     |
| Mulberry                      | 5     |
| Rolex                         | 2     |
| Rolling Luggage               | 4     |

| Valentino                                                  | 18            |
|------------------------------------------------------------|---------------|
| Watches of Switzerland                                     | 24            |
| WHSmith                                                    | 10, 47, 62    |
| World Duty Free                                            | 9, 29, 30, 56 |
| World of Whiskies                                          | 35            |
|                                                            |               |
| Food and drink                                             |               |
| Cafés                                                      |               |
| Carluccio's Café and Restaurant                            | 50            |
| Costa Coffee                                               | 28            |
| Pret A Manger                                              | 14            |
|                                                            |               |
| Bars and restaurants                                       |               |
| Bars and restaurants<br>Caviar House & Prunier Seafood Bar | 60            |
|                                                            | 60<br>49      |
| Caviar House & Prunier Seafood Bar                         |               |

21

34 43

39

58

| Falcon Gold<br>Gulf Air lounge | 16          | Commercial expor                      | ts <b>63</b> | Telephone            |
|--------------------------------|-------------|---------------------------------------|--------------|----------------------|
| The House                      | 54          | Escalator                             |              | Toilets              |
| lounge                         |             | 1 Information                         |              | Accessible toile     |
| Malaysia Airlines<br>lounge    | s <b>15</b> | Lift Lift                             |              | Baby care            |
| Plaza Premium<br>Iounge        | 12          | Multi-Faith prayer<br>next to Gate 5b | room         | Drinking<br>fountain |
| Qatar Airways                  | 11          | Pharmacy                              | 41           | Family toilets       |
| Premium lounge                 | ·           | Play area                             | 8            | View Heathrow        |
| Skyteam lounge                 | 55          | Postbox                               |              | Observation Deck     |
| Airline service de             | esks 7      | <b>Seating</b>                        |              |                      |
| Bureau de chang                | je          | Smoking area                          | 6            |                      |
| Travelex                       | 25, 32      | Special Assistance                    | 27           |                      |
| VAT refunds<br>managed by Tra  | 32<br>velex |                                       |              |                      |