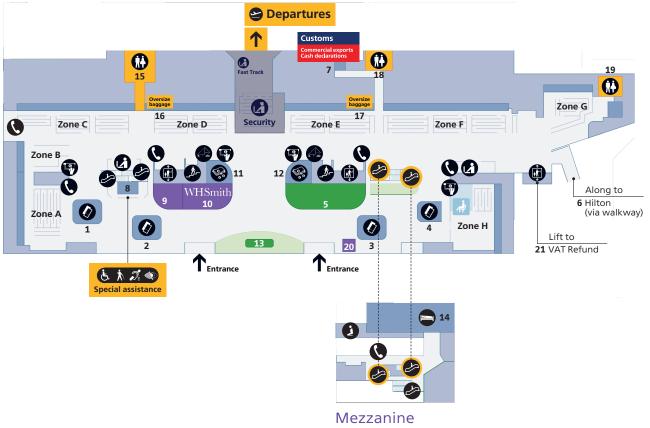

### **Check-in**

Level 2 and mezzanine

| Zone C                                | 16 Zone D                 | Security Zon | baggage<br>17<br>e E | Zone F | Zone G                                                 |
|---------------------------------------|---------------------------|--------------|----------------------|--------|--------------------------------------------------------|
| Zone B  Zone A  Zone A  Special assis | 9 WHSmith 10 2 2 Entrance | 11 12        |                      | Zone H | Along to 6 Hilton (via walkway)  Lift to 21 VAT Refund |
|                                       |                           |              | Mezzanine            | 14     |                                                        |