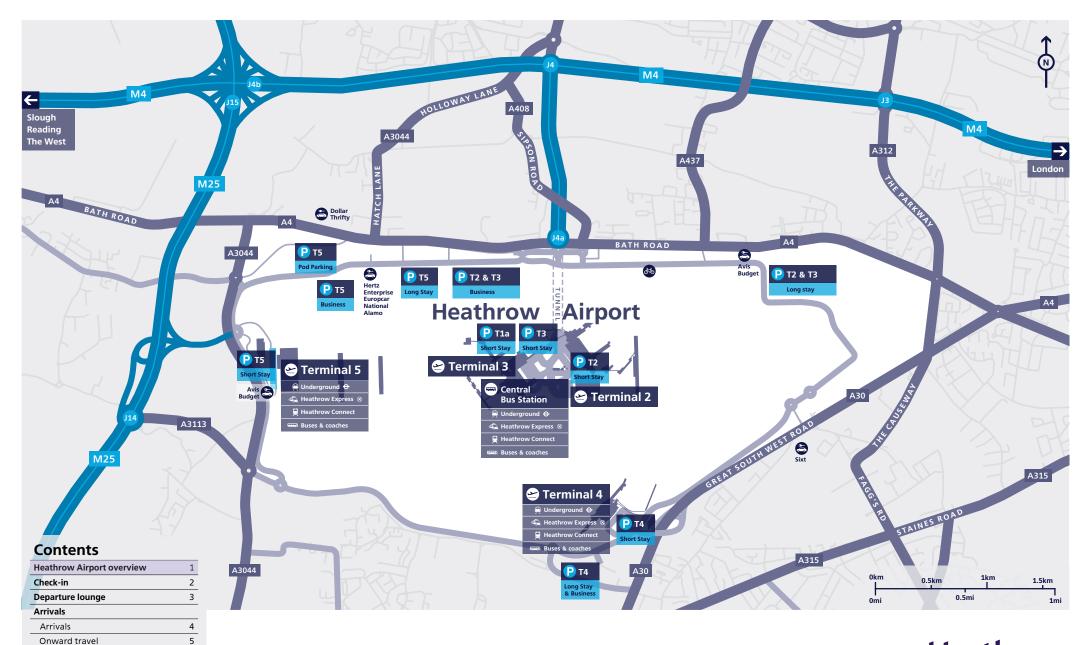

# **Heathrow Airport**

**Overview** 



### **Check-in**

Level 2 and mezzanine



| Zone C                                | 16 Zone D                 | Security Zon | baggage<br>17<br>e E | Zone F | Zone G                                                 |
|---------------------------------------|---------------------------|--------------|----------------------|--------|--------------------------------------------------------|
| Zone B  Zone A  Zone A  Special assis | 9 WHSmith 10 2 2 Entrance | 11 12        |                      | Zone H | Along to 6 Hilton (via walkway)  Lift to 21 VAT Refund |
|                                       |                           |              | Mezzanine            | 14     |                                                        |

| Shopping               |      |
|-----------------------