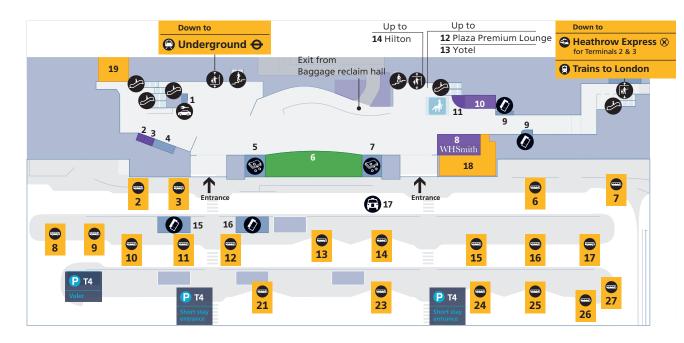

| 8            | View Heathrow        |
| Skyteam lounge                 | 55          | Postbox                               |              | Observation Deck     |
| Airline service de             | esks 7      | <b>Seating</b>                        |              |                      |
| Bureau de chang                | je          | Smoking area                          | 6            |                      |
| Travelex                       | 25, 32      | Special Assistance                    | 27           |                      |
| VAT refunds<br>managed by Tra  | 32<br>velex |                                       |              |                      |



**Contents** 



### **Arrivals**

Ground floor and mezzanine





### **Arrivals (Onward travel)**

Ground floor



| 1 |
|---|
| 2 |
| 3 |
|   |
| 4 |
| 5 |
|   |

| Shopping                                 |                            | Food and drir                                   | nk                            |     |
|------------------------------------------|----------------------------|-------------------------------------------------|-------------------------------|-----|
| Boots                                    | 10                         | Costa Coffee                                    |                               | 6   |
| xcess Baggage Company                    | 2                          |                                                 |                               |     |
| le Know London                           | 3, 11                      |