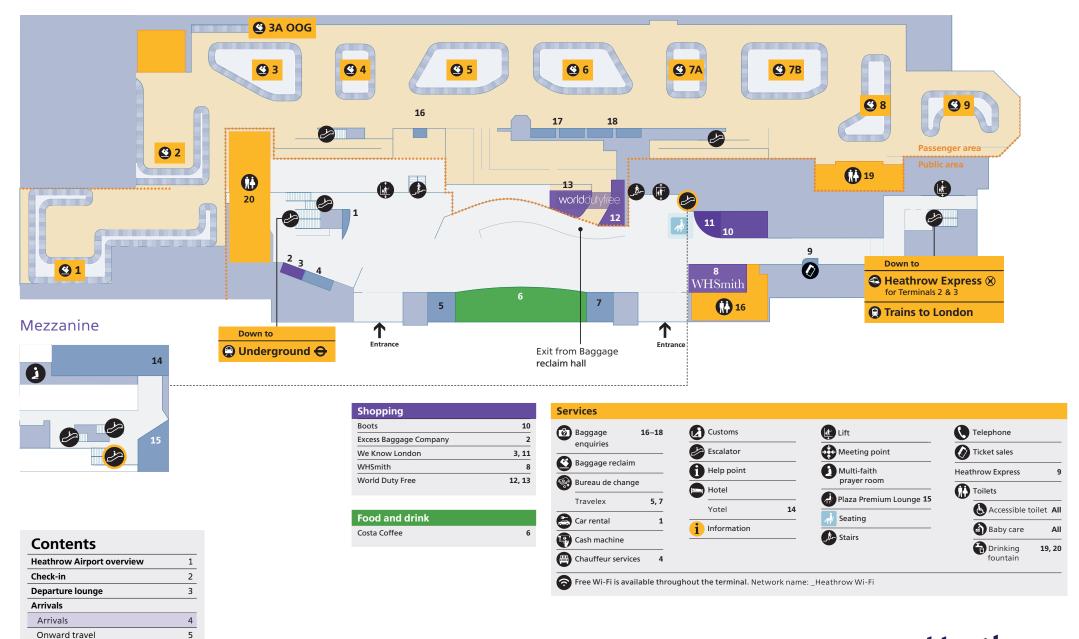

### **Arrivals (Onward travel)**

Ground floor

| 1 |
|---|
| 2 |
| 3 |
|   |
| 4 |
| 5 |
|   |

| Shopping                                 |                            | Food and drir                                   | nk                            |     |
|------------------------------------------|----------------------------|-------------------------------------------------|-------------------------------|-----|
| Boots                                    | 10                         | Costa Coffee                                    |                               | 6   |
| xcess Baggage Company                    | 2                          |                                                 |                               |     |
| le Know London                           | 3, 11                      |                                                 |                               |     |
| HSmith                                   | 8                          |                                                 |                               |     |
| sus and coach stop allocat               | tion                       |                                                 |                               |     |
| es – Local & TfL<br>490, 555, 557        |                            | Car rental (off air)<br>Dollar Thrifty, Sixt    |                               | 23  |
| lotel by bus                             | 10                         | Car rental (on airp                             |                               | 2   |
| otel Hoppa                               | 11                         | Avis, Budget, Euro<br>Alamo, Enterprise         |                               |     |
| press coach – National Express           | 12-14                      | Car parking (off a                              | *                             | 21  |
| oup travel – pick up                     | 16-17                      | Click Park, Purple<br>Purple Parking Bu         | Parking,                      | 2.1 |
|                                          |                            | <b>Car parking (on ai</b><br>Business, Long sta |                               | 3   |
|                                          |                            |                                                 |                               |     |
| Services                                 |                            |                                                 |                               |     |
| ervices  Bureau de change                | i Information              | on                                              | Ticket sales                  |     |
|                                          | Information                | on                                              | Ticket sales Heathrow Express | ģ   |
| Bureau de change                         |                            |                                                 | •                             |     |
| Bureau de change<br>Travelex 5, 7        | Lift                       | point                                           | Heathrow Express              | 15  |
| Bureau de change  Travelex 5,7  Bus stop | Lift  Meeting p  Motorcycl | point                                           | Heathrow Express Hotel by Bus | 15  |