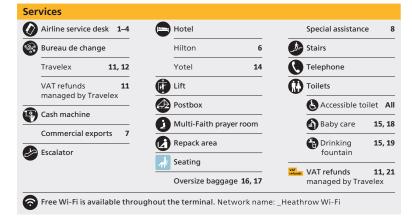

21

34 43

39

58

| Falcon Gold<br>Gulf Air lounge | 16          | Commercial expor                      | ts <b>63</b> | Telephone            |
|--------------------------------|-------------|---------------------------------------|--------------|----------------------|
| The House                      | 54          | Escalator                             |              | Toilets              |
| lounge                         |             | 1 Information                         |              | Accessible toile     |
| Malaysia Airlines<br>lounge    | s <b>15</b> | Lift Lift                             |              | Baby care            |
| Plaza Premium<br>Iounge        | 12          | Multi-Faith prayer<br>next to Gate 5b | room         | Drinking<br>fountain |
| Qatar Airways                  | 11          | Pharmacy                              | 41           | Family toilets       |
| Premium lounge                 | ·           | Play area                             | 8            | View Heathrow        |
| Skyteam lounge                 | 55          | Postbox                               |              | Observation Deck     |
| Airline service de             | esks 7      | <b>Seating</b>                        |              |                      |
| Bureau de chang                | je          | Smoking area                          | 6            |                      |
| Travelex                       | 25, 32      | Special Assistance                    | 27           |                      |
| VAT refunds<br>managed by Tra  | 32<br>velex |                                       |              |                      |

Smoking area

**Stairs** 

13

Taxi rank

Telephone

Free Wi-Fi is available throughout the terminal. Network name: \_Heathrow Wi-Fi

Escalator

**1** Help point